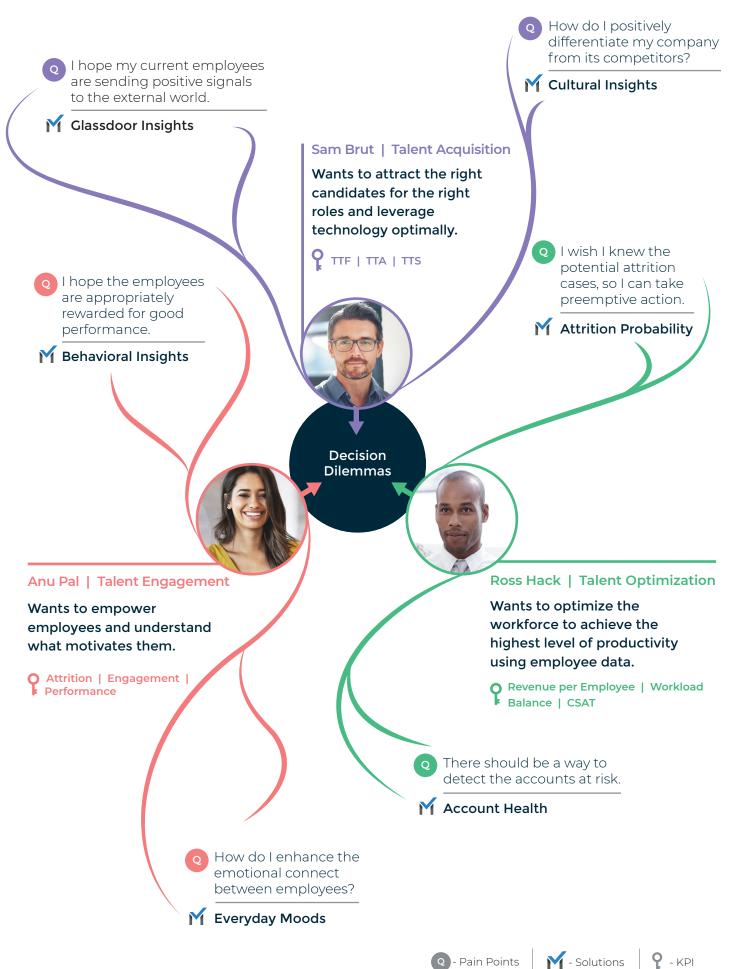

# Talent Acquisition

Attract the right talent for the right job

#### Talent Engagement

Engage employees for high efficiency and low turnover

### **Talent Optimization** Derive an optimal value from the existing talent pool