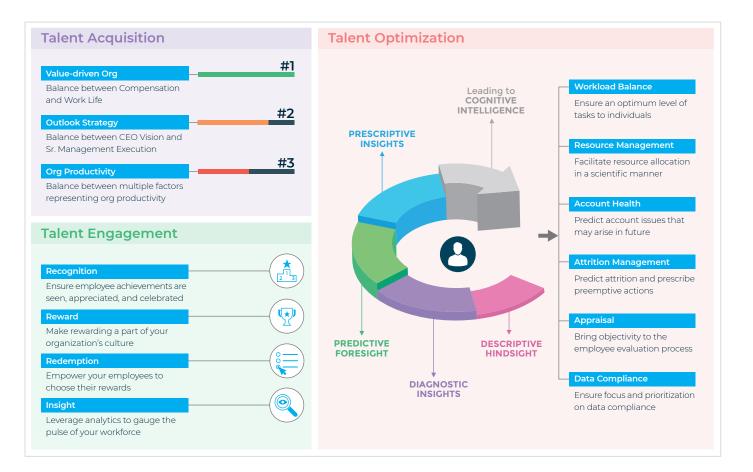

# Talent Acquisition

Attract the right talent for the right job

#### Talent Engagement

Engage employees for high efficiency and low turnover

### **Talent Optimization** Derive an optimal value from the existing talent pool